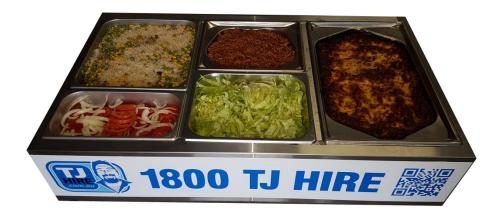

## 3 MODULE BAIN MARIE AVAILABLE FOR HIRE

a balance in a second a second se

- Stainless steel construction with double-skin air-insulated bain marie tank for improved safety
- Can be run in wet or dry operation modes
- ▶ 1030W x 600D x 245H mm
- Multiple elements to provide even, responsive heat and greater reliability
- Thermostat controls with a clear thermometer readout
- Full size gastronorm cavity to take your choice of either 65mm or 100mm deep pan
- > Bain marie / gastronorm trays not included. Can supply at extra cost
- combinations
- Large 15mm tap-style rear drain for fast and safe draining
- Non slip feet as standard
- Electrical rating 240V / 1.8KW / 7.5 amps (10 amp plug)